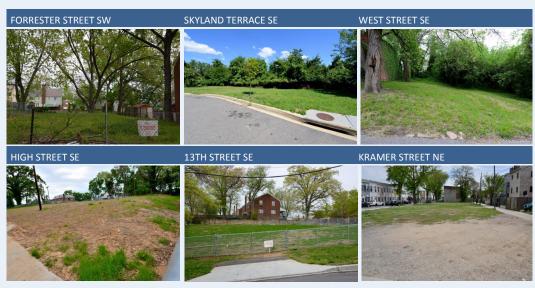

## **Pre-Bid Q & A Sessions for SFO 7-9 and SFO 10-12**

The Pre-Bid Q & A Sessions will provide an opportunity for developers, non-profits and other stakeholders to be presented with the SFO 7-9, including (1) Kramer Street NE, (2) Skyland Terrace SE and (3) High Street SE and SFO 10-12, including (1) West Street SE and Morris Road SE, (2) Forrester Street SW and 6th Street SE and (3) 13th Street SE, and ask relevant questions. Q & A sessions will be conducted in order (7-9 and 10-12) and have an allotted timeframe of approximately 1 hour and 15 minutes each.