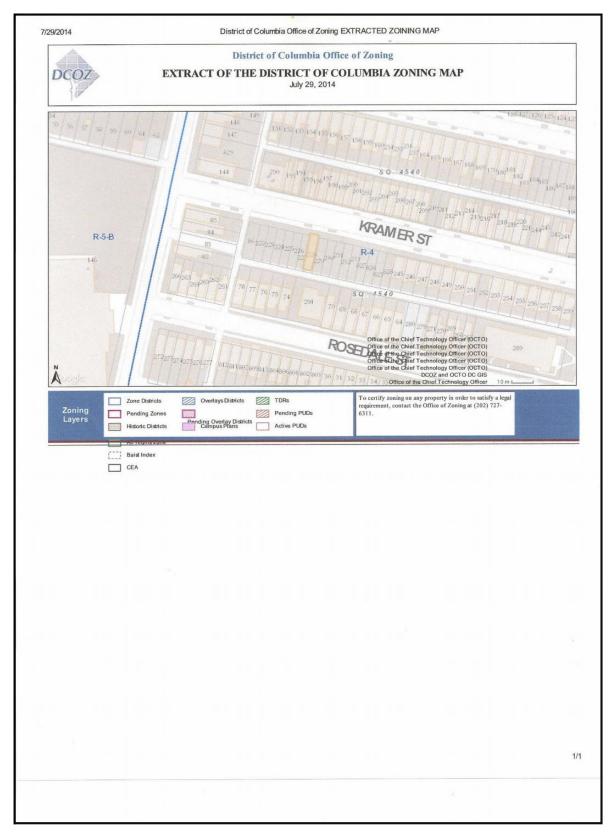

# **SUBJECT**

**Property Location:** 1615 KRAMER STREET, NE

SQUARE 4540 LOT 0228

WASHINGTON, DC 20002

Borrower: THE DEPARTMENT OF HOUSING AND COMMUNITY DEVELOPMENT

Client: DC GOVT - HOME INITIATIVE PROGRAM

# **SUMMARY OF SALIENT FEATURES**

|                     | Subject Address         | 1615 KRAMER STREET, NE                              |
|---------------------|-------------------------|-----------------------------------------------------|
|                     | Legal Description       | SQUARE 4540 LOT 0228                                |
| NOI.                | City                    | WASHINGTON                                          |
| SUBJECT INFORMATION | County                  | N/A                                                 |
| ECT INF             | State                   | DC                                                  |
| SUBJ                | Zip Code                | 20002                                               |
|                     | Census Tract            | 0079.01                                             |
|                     | Map Reference           | 47894                                               |
| RICE                | Sale Price              | \$ PRESALE                                          |
| SALES PRICE         | Date of Sale            | N/A                                                 |
|                     | Borrower/Client         | THE DEPARTMENT OF HOUSING AND COMMUNITY DEVELOPMENT |
| CLIENT              | Lender                  | DC GOVT - HOME INITIATIVE PROGRAM                   |
|                     |                         |                                                     |
|                     | Size (Square Feet)      | 600 (TRUE VACANT LOT)                               |
| NTS                 | Price per Square Foot   | \$ 115.00                                           |
| F IMPROVEMENTS      | Location                | OLD CITY #1                                         |
| F IMPR              | Age                     |                                                     |
| O NOIL              | Condition               |                                                     |
| DESCRIPTION 0       | Total Rooms             |                                                     |
|                     | Bedrooms                |                                                     |
|                     | Baths                   |                                                     |
| ISER                | Appraiser               | RONALD HUDSON                                       |
| APPRAISER           | Date of Appraised Value | JULY 30, 2014                                       |
| VALUE               | Final Estimate of Value | \$ 69,000                                           |