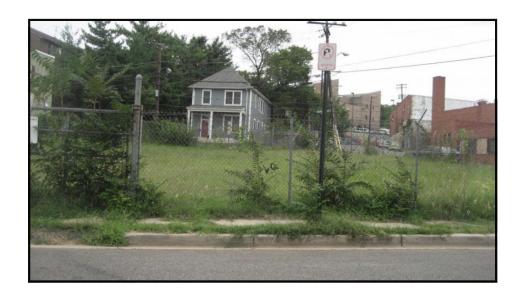

# **SUMMARY OF SALIENT FEATURES**

|                     | Subject Address         | 1615 KRAMER STREET, NE                              |
|---------------------|-------------------------|-----------------------------------------------------|
|                     | Legal Description       | SQUARE 4540 LOT 0228                                |
| NOI.                | City                    | WASHINGTON                                          |
| SUBJECT INFORMATION | County                  | N/A                                                 |
| ECT INF             | State                   | DC                                                  |
| SUBJ                | Zip Code                | 20002                                               |
|                     | Census Tract            | 0079.01                                             |
|                     | Map Reference           | 47894                                               |
| RICE                | Sale Price              | \$ PRESALE                                          |
| SALES PRICE         | Date of Sale            | N/A                                                 |
|                     | Borrower/Client         | THE DEPARTMENT OF HOUSING AND COMMUNITY DEVELOPMENT |
| CLIENT              | Lender                  | DC GOVT - HOME INITIATIVE PROGRAM                   |
|                     |                         |                                                     |
|                     | Size (Square Feet)      | 600 (TRUE VACANT LOT)                               |
| NTS                 | Price per Square Foot   | \$ 115.00                                           |
| F IMPROVEMENTS      | Location                | OLD CITY #1                                         |
| F IMPR              | Age                     |                                                     |
| O NOIL              | Condition               |                                                     |
| DESCRIPTION 0       | Total Rooms             |                                                     |
|                     | Bedrooms                |                                                     |
|                     | Baths                   |                                                     |
| ISER                | Appraiser               | RONALD HUDSON                                       |
| APPRAISER           | Date of Appraised Value | JULY 30, 2014                                       |
| VALUE               | Final Estimate of Value | \$ 69,000                                           |