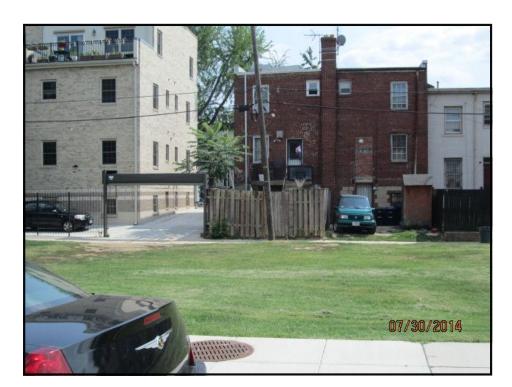

# **SUBJECT**

**Property Location:** 1615 KRAMER STREET, NE

SQUARE 4540 LOT 0228

WASHINGTON, DC 20002

Borrower: THE DEPARTMENT OF HOUSING AND COMMUNITY DEVELOPMENT

Client: DC GOVT - HOME INITIATIVE PROGRAM

# **SUMMARY OF SALIENT FEATURES**

|                     | Subject Address         | 1615 KRAMER STREET, NE                              |
|---------------------|-------------------------|-----------------------------------------------------|
|                     | Legal Description       | SQUARE 4540 LOT 0228                                |
| NOI.                | City                    | WASHINGTON                                          |
| SUBJECT INFORMATION | County                  | N/A                                                 |
| ECT INF             | State                   | DC                                                  |
| SUBJ                | Zip Code                | 20002                                               |
|                     | Census Tract            | 0079.01                                             |
|                     | Map Reference           | 47894                                               |
| RICE                | Sale Price              | \$ PRESALE                                          |
| SALES PRICE         | Date of Sale            | N/A                                                 |
|                     | Borrower/Client         | THE DEPARTMENT OF HOUSING AND COMMUNITY DEVELOPMENT |
| CLIENT              | Lender                  | DC GOVT - HOME INITIATIVE PROGRAM                   |
|                     |                         |                                                     |
|                     | Size (Square Feet)      | 600 (TRUE VACANT LOT)                               |
| NTS                 | Price per Square Foot   | \$ 115.00                                           |
| F IMPROVEMENTS      | Location                | OLD CITY #1                                         |
| F IMPR              | Age                     |                                                     |
| O NOIL              | Condition               |                                                     |
| DESCRIPTION 0       | Total Rooms             |                                                     |
|                     | Bedrooms                |                                                     |
|                     | Baths                   |                                                     |
| ISER                | Appraiser               | RONALD HUDSON                                       |
| APPRAISER           | Date of Appraised Value | JULY 30, 2014                                       |
| VALUE               | Final Estimate of Value | \$ 69,000                                           |