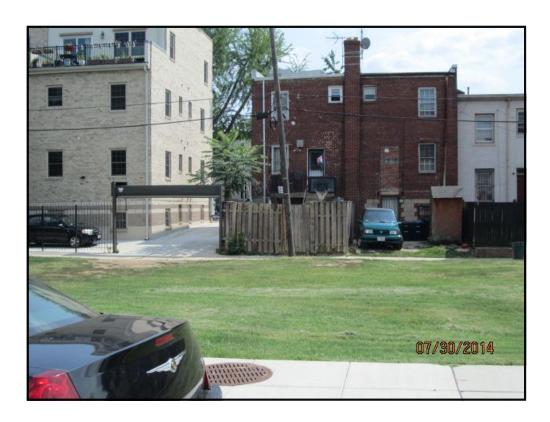

# **SUBJECT**

**Property Location:** 1615 KRAMER STREET, NE

SQUARE 4540 LOT 0228

WASHINGTON, DC 20002

Borrower: THE DEPARTMENT OF HOUSING AND COMMUNITY DEVELOPMENT

Client: DC GOVT - HOME INITIATIVE PROGRAM

# **SUMMARY OF SALIENT FEATURES**

|                     | Subject Address         | 1615 KRAMER STREET, NE                              |
|---------------------|-------------------------|-----------------------------------------------------|
|                     | Legal Description       | SQUARE 4540 LOT 0228                                |
| NOI.                | City                    | WASHINGTON                                          |
| SUBJECT INFORMATION | County                  | N/A                                                 |
| ECT INF             | State                   | DC                                                  |
| SUBJ                | Zip Code                | 20002                                               |
|                     | Census Tract            | 0079.01                                             |
|                     | Map Reference           | 47894                                               |
| RICE                | Sale Price              | \$ PRESALE                                          |
| SALES PRICE         | Date of Sale            | N/A                                                 |
|                     | Borrower/Client         | THE DEPARTMENT OF HOUSING AND COMMUNITY DEVELOPMENT |
| CLIENT              | Lender                  | DC GOVT - HOME INITIATIVE PROGRAM                   |
|                     |                         |                                                     |
|                     | Size (Square Feet)      | 600 (TRUE VACANT LOT)                               |
| NTS                 | Price per Square Foot   | \$ 115.00                                           |
| F IMPROVEMENTS      | Location                | OLD CITY #1                                         |
| F IMPR              | Age                     |                                                     |
| O NOIL              | Condition               |                                                     |
| DESCRIPTION 0       | Total Rooms             |                                                     |
|                     | Bedrooms                |                                                     |
|                     | Baths                   |                                                     |
| ISER                | Appraiser               | RONALD HUDSON                                       |
| APPRAISER           | Date of Appraised Value | JULY 30, 2014                                       |
| VALUE               | Final Estimate of Value | \$ 69,000                                           |