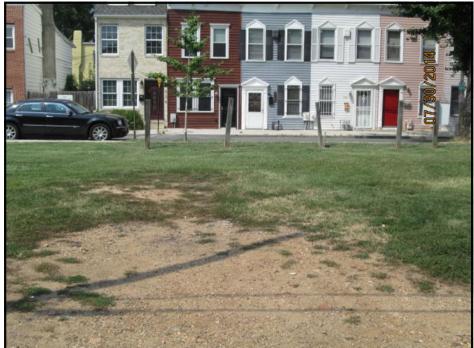

# **SUBJECT**

**Property Location:** 1615 KRAMER STREET, NE

SQUARE 4540 LOT 0228

WASHINGTON, DC 20002

Borrower: THE DEPARTMENT OF HOUSING AND COMMUNITY DEVELOPMENT

Client: DC GOVT - HOME INITIATIVE PROGRAM

# **SUMMARY OF SALIENT FEATURES**

|                     | Subject Address         | 1615 KRAMER STREET, NE                              |
|---------------------|-------------------------|-----------------------------------------------------|
|                     | Legal Description       | SQUARE 4540 LOT 0228                                |
| NOI.                | City                    | WASHINGTON                                          |
| SUBJECT INFORMATION | County                  | N/A                                                 |
| ECT INF             | State                   | DC                                                  |
| SUBJ                | Zip Code                | 20002                                               |
|                     | Census Tract            | 0079.01                                             |
|                     | Map Reference           | 47894                                               |
| RICE                | Sale Price              | \$ PRESALE                                          |
| SALES PRICE         | Date of Sale            | N/A                                                 |
|                     | Borrower/Client         | THE DEPARTMENT OF HOUSING AND COMMUNITY DEVELOPMENT |
| CLIENT              | Lender                  | DC GOVT - HOME INITIATIVE PROGRAM                   |
|                     |                         |                                                     |
|                     | Size (Square Feet)      | 600 (TRUE VACANT LOT)                               |
| NTS                 | Price per Square Foot   | \$ 115.00                                           |
| F IMPROVEMENTS      | Location                | OLD CITY #1                                         |
| F IMPR              | Age                     |                                                     |
| O NOIL              | Condition               |                                                     |
| DESCRIPTION 0       | Total Rooms             |                                                     |
|                     | Bedrooms                |                                                     |
|                     | Baths                   |                                                     |
| ISER                | Appraiser               | RONALD HUDSON                                       |
| APPRAISER           | Date of Appraised Value | JULY 30, 2014                                       |
| VALUE               | Final Estimate of Value | \$ 69,000                                           |