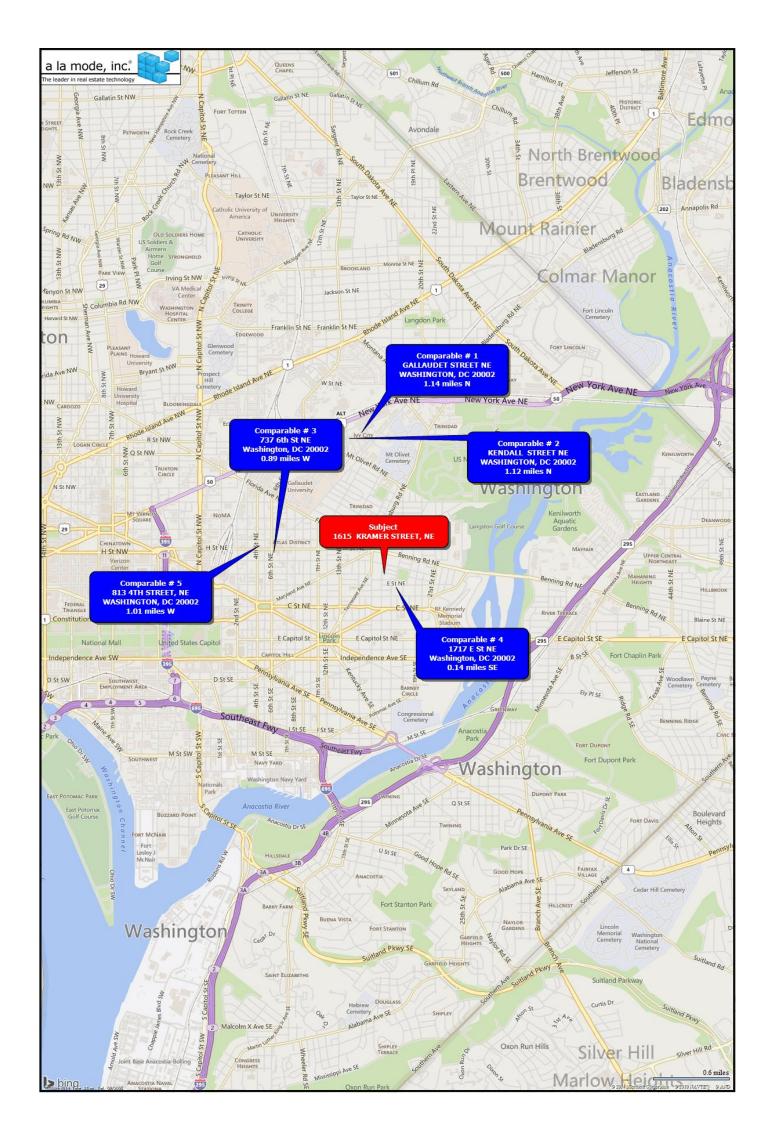

# **SUMMARY OF SALIENT FEATURES**

|                     | Subject Address         | 1615 KRAMER STREET, NE                              |
|---------------------|-------------------------|-----------------------------------------------------|
|                     | Legal Description       | SQUARE 4540 LOT 0228                                |
| NOI.                | City                    | WASHINGTON                                          |
| SUBJECT INFORMATION | County                  | N/A                                                 |
| ECT INF             | State                   | DC                                                  |
| SUBJ                | Zip Code                | 20002                                               |
|                     | Census Tract            | 0079.01                                             |
|                     | Map Reference           | 47894                                               |
| RICE                | Sale Price              | \$ PRESALE                                          |
| SALES PRICE         | Date of Sale            | N/A                                                 |
|                     | Borrower/Client         | THE DEPARTMENT OF HOUSING AND COMMUNITY DEVELOPMENT |
| CLIENT              | Lender                  | DC GOVT - HOME INITIATIVE PROGRAM                   |
|                     |                         |                                                     |
|                     | Size (Square Feet)      | 600 (TRUE VACANT LOT)                               |
| NTS                 | Price per Square Foot   | \$ 115.00                                           |
| F IMPROVEMENTS      | Location                | OLD CITY #1                                         |
| F IMPR              | Age                     |                                                     |
| O NOIL              | Condition               |                                                     |
| DESCRIPTION 0       | Total Rooms             |                                                     |
|                     | Bedrooms                |                                                     |
|                     | Baths                   |                                                     |
| ISER                | Appraiser               | RONALD HUDSON                                       |
| APPRAISER           | Date of Appraised Value | JULY 30, 2014                                       |
| VALUE               | Final Estimate of Value | \$ 69,000                                           |