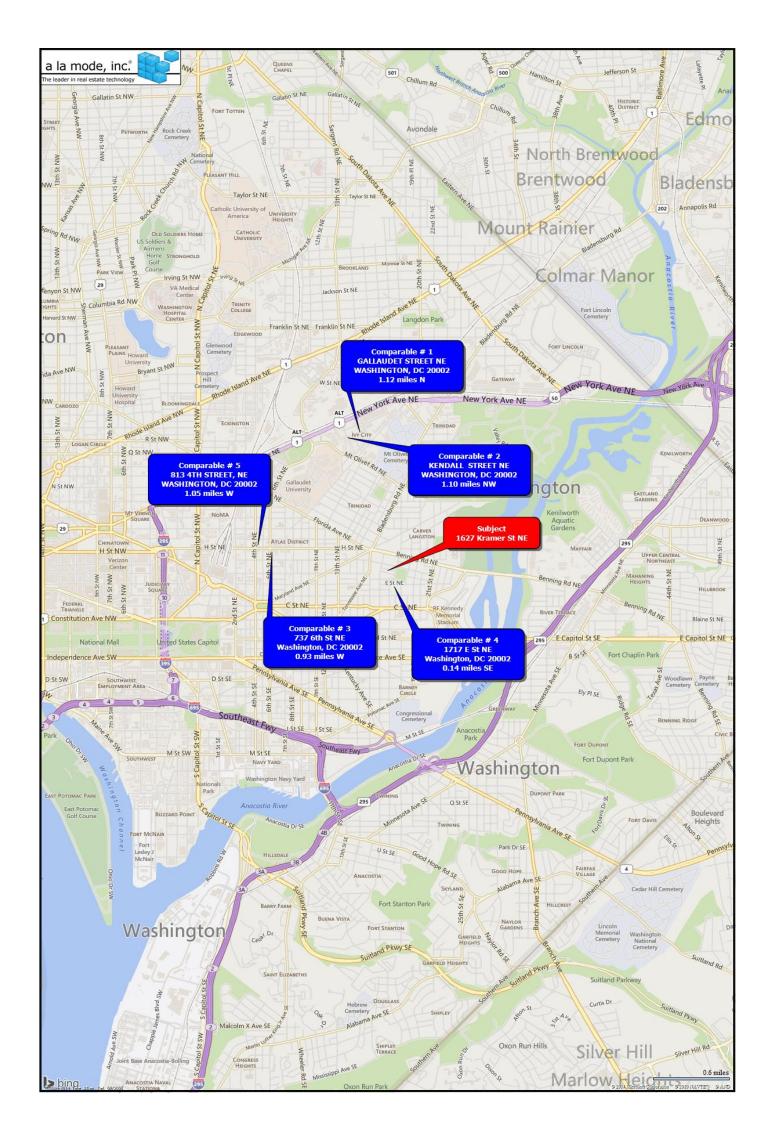

# **SUMMARY OF SALIENT FEATURES**

| Subject Address         | 1627 KRAMER STREET, NE                                                                                                                                                                                                                                  |
|-------------------------|---------------------------------------------------------------------------------------------------------------------------------------------------------------------------------------------------------------------------------------------------------|
| Legal Description       | SQUARE 4540 LOT 0827                                                                                                                                                                                                                                    |
| City                    | Washington                                                                                                                                                                                                                                              |
| County                  | DISTRICT OF COLUMBIA                                                                                                                                                                                                                                    |
| State                   | DC                                                                                                                                                                                                                                                      |
| Zip Code                | 20002                                                                                                                                                                                                                                                   |
| Census Tract            | 0079.01                                                                                                                                                                                                                                                 |
| Map Reference           | 47894                                                                                                                                                                                                                                                   |
| Sala Prica              | PRESALE                                                                                                                                                                                                                                                 |
|                         | N/A                                                                                                                                                                                                                                                     |
| Date of Gale            |                                                                                                                                                                                                                                                         |
| Borrower/Client         | THE DEPARTMENT OF HOUSING AND COMMUNITY DEVELOPMENT                                                                                                                                                                                                     |
| Lender                  | DC GOVT - HOME INITIATIVE PROGRAM                                                                                                                                                                                                                       |
| Size (Sautare Feet)     | 600 (TRUE VACANT LOT)                                                                                                                                                                                                                                   |
|                         | \$ 115.00                                                                                                                                                                                                                                               |
|                         | OLD CITY #1                                                                                                                                                                                                                                             |
|                         | OLD GITT #T                                                                                                                                                                                                                                             |
|                         |                                                                                                                                                                                                                                                         |
|                         |                                                                                                                                                                                                                                                         |
|                         |                                                                                                                                                                                                                                                         |
|                         |                                                                                                                                                                                                                                                         |
| Baths                   |                                                                                                                                                                                                                                                         |
| Appraiser               | RONALD HUDSON                                                                                                                                                                                                                                           |
| Date of Appraised Value | JULY 30, 2014                                                                                                                                                                                                                                           |
| Final Estimate of Value | \$ 69,000                                                                                                                                                                                                                                               |
|                         | Legal Description City County State Zip Code Census Tract Map Reference  Sale Price Date of Sale  Borrower/Client Lender  Size (Square Feet) Price per Square Foot Location Age Condition Total Rooms Bedrooms Baths  Appraiser Date of Appraised Value |