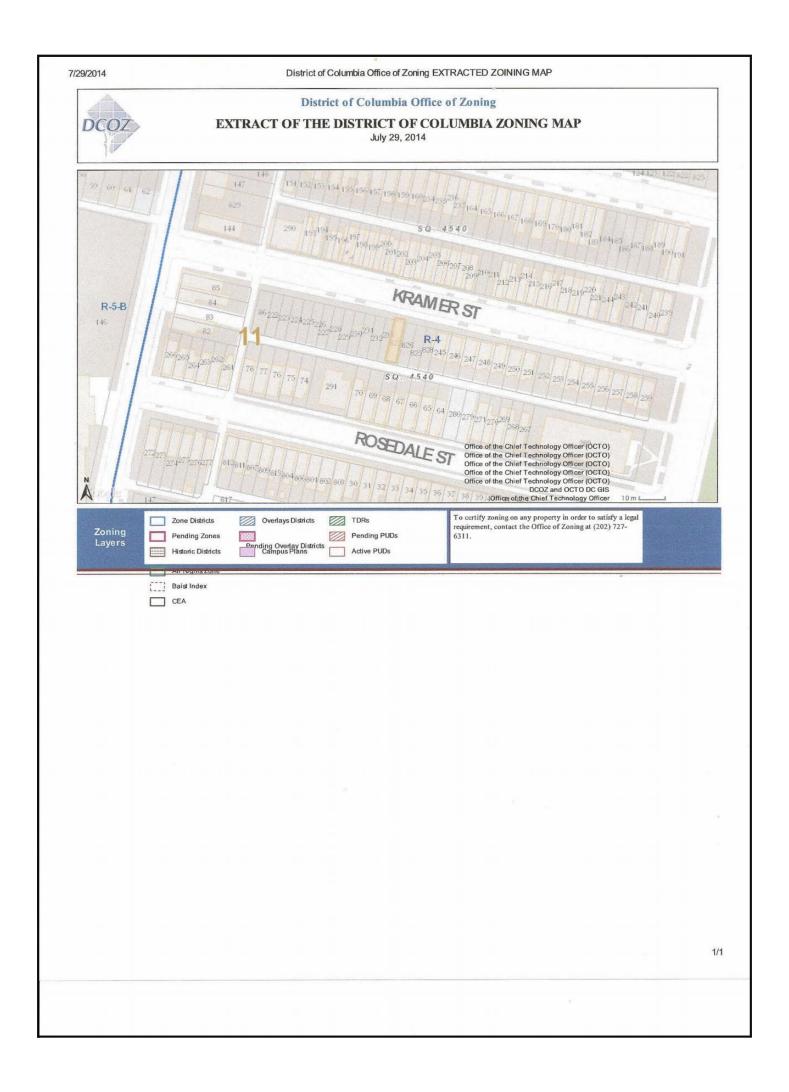

# **SUMMARY OF SALIENT FEATURES**

| Subject Address         | 1627 KRAMER STREET, NE                                                                                                                                                                                                                                  |
|-------------------------|---------------------------------------------------------------------------------------------------------------------------------------------------------------------------------------------------------------------------------------------------------|
| Legal Description       | SQUARE 4540 LOT 0827                                                                                                                                                                                                                                    |
| City                    | Washington                                                                                                                                                                                                                                              |
| County                  | DISTRICT OF COLUMBIA                                                                                                                                                                                                                                    |
| State                   | DC                                                                                                                                                                                                                                                      |
| Zip Code                | 20002                                                                                                                                                                                                                                                   |
| Census Tract            | 0079.01                                                                                                                                                                                                                                                 |
| Map Reference           | 47894                                                                                                                                                                                                                                                   |
| Sala Prica              | PRESALE                                                                                                                                                                                                                                                 |
|                         | N/A                                                                                                                                                                                                                                                     |
| Date of Gale            |                                                                                                                                                                                                                                                         |
| Borrower/Client         | THE DEPARTMENT OF HOUSING AND COMMUNITY DEVELOPMENT                                                                                                                                                                                                     |
| Lender                  | DC GOVT - HOME INITIATIVE PROGRAM                                                                                                                                                                                                                       |
| Size (Sautare Feet)     | 600 (TRUE VACANT LOT)                                                                                                                                                                                                                                   |
|                         | \$ 115.00                                                                                                                                                                                                                                               |
|                         | OLD CITY #1                                                                                                                                                                                                                                             |
|                         | OLD GITT #T                                                                                                                                                                                                                                             |
|                         |                                                                                                                                                                                                                                                         |
|                         |                                                                                                                                                                                                                                                         |
|                         |                                                                                                                                                                                                                                                         |
|                         |                                                                                                                                                                                                                                                         |
| Baths                   |                                                                                                                                                                                                                                                         |
| Appraiser               | RONALD HUDSON                                                                                                                                                                                                                                           |
| Date of Appraised Value | JULY 30, 2014                                                                                                                                                                                                                                           |
| Final Estimate of Value | \$ 69,000                                                                                                                                                                                                                                               |
|                         | Legal Description City County State Zip Code Census Tract Map Reference  Sale Price Date of Sale  Borrower/Client Lender  Size (Square Feet) Price per Square Foot Location Age Condition Total Rooms Bedrooms Baths  Appraiser Date of Appraised Value |