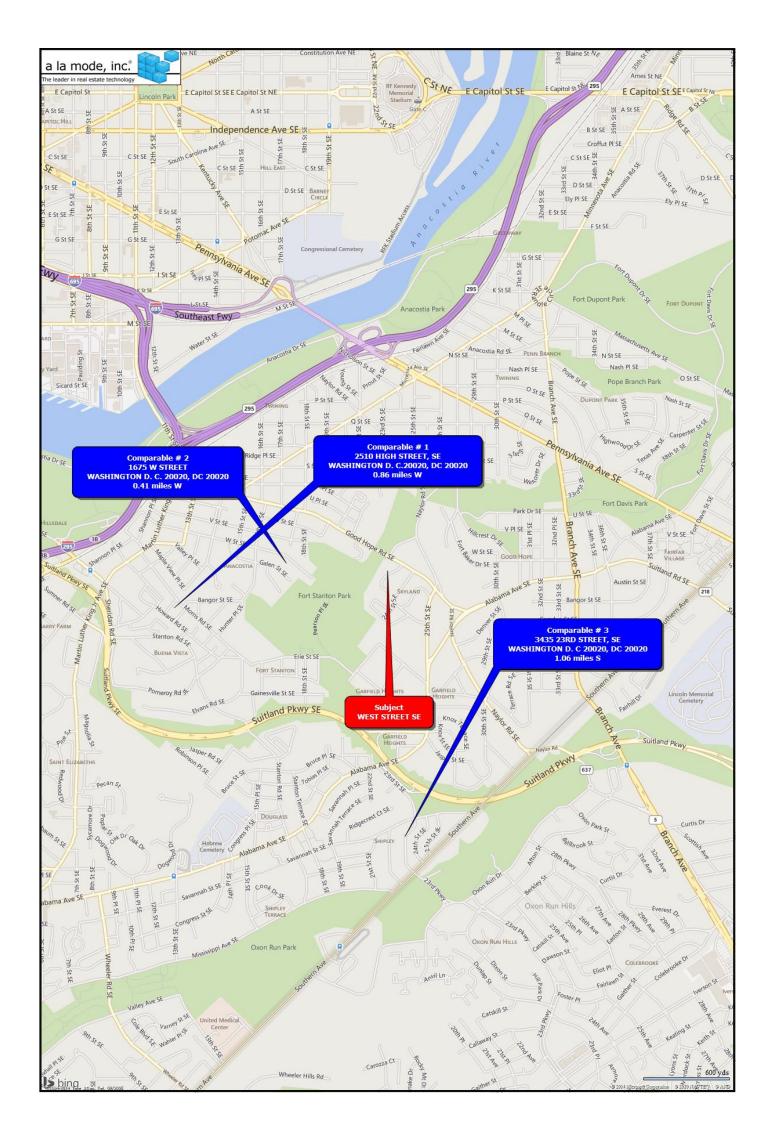

| County DISTRICT OF COLUMBIA | State DC | Zip Code 20020 |  |
| Lender           | DC GOVT - HOME INITIATIVE PR      | OGRAM                       |          |                |  |



## **Location Map**

| Borrower/Client  | DC GOVT - HOME INITIATIVE PROGRAM |                             |          |                |  |
|------------------|-----------------------------------|-----------------------------|----------|----------------|--|
| Property Address | 2503 WEST STREET SE               |                             |          |                |  |
| City             | WASHINGTON                        | County DISTRICT OF COLUMBIA | State DC | Zip Code 20020 |  |
| Lender           | DC GOVT - HOME INITIATIVE PRO     | GRAM                        |          |                |  |



## **Supplemental Addendum**

File No. 127-14 Borrower/Client DC GOVT - HOME INITIATIVE PROGRAM Property Address 2503 WEST STREET SE City WASHINGTON County DISTRICT OF COLUMBIA State DC Zip Code 20020 Lender DC GOVT - HOME INITIATIVE PROGRAM

#### · URAR:

### PURPOSE & SYNOPSIS

Since not every subject property can be compared to "ideal" comparable sales, the appraiser has chosen the best sales available from the market search which meet investor underwriting standards and guidelines. Every effort to has been made to conform to FNMA and FHLMC underwriting guidelines and in most bases, to an even stricter interpretation found common to most investors in the secondary market.

The comments in this addendum are intended to expand on what the appraiser feels are areas of most concern to mor