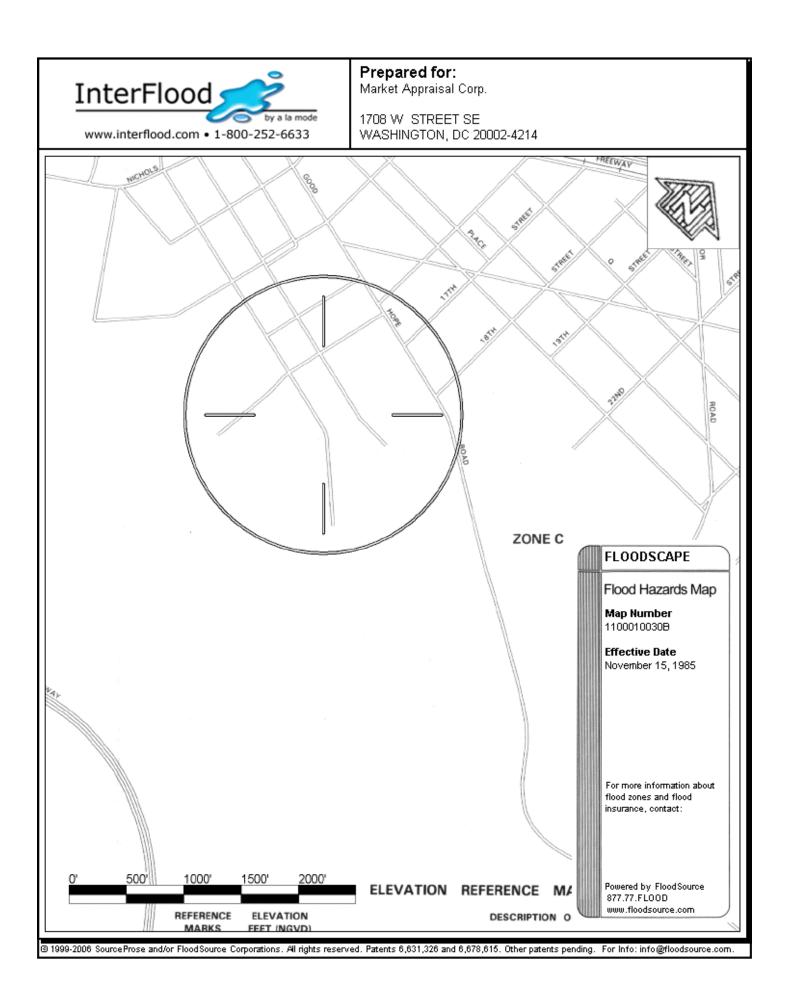

| County DISTRICT OF COLUMBIA | State DC | Zip Code 20020 |  |
| Lender           | DC GOVT - HOME INITIATIVE PROGR   | RAM                         |          |                |  |



## Flood Map

| Borrower/Client  | DC GOVT - HOME INITIATIVE PROGRAM |                             |          |                |  |
|------------------|-----------------------------------|-----------------------------|----------|----------------|--|
| Property Address | 2503 WEST STREET SE               |                             |          |                |  |
| City             | WASHINGTON                        | County DISTRICT OF COLUMBIA | State DC | Zip Code 20020 |  |
| Lender           | DC GOVT - HOME INITIATIVE PR      | OGRAM                       |          |                |  |



## **Location Map**

| Borrower/Client  | DC GOVT - HOME INITIATIVE PROGRAM |                             |          |                |  |
|------------------|-----------------------------------|-----------------------------|----------|----------------|--|
| Property Address | 2503 WEST STREET SE               |                             |          |                |  |
| City             | WASHINGTON                        | County DISTRICT OF COLUMBIA | State DC | Zip Code 20020 |  |
| Lender           | DC GOVT - HOME INITIATIVE PRO     | GRAM                        |          |                |  |



## **Supplemental Addendum**

File No. 127-14 Borrower/Client DC GOVT - HOME INITIATIVE PROGRAM Property Address 2503 WEST STREET SE City WASHINGTON County DISTRICT OF COLUMBIA State D