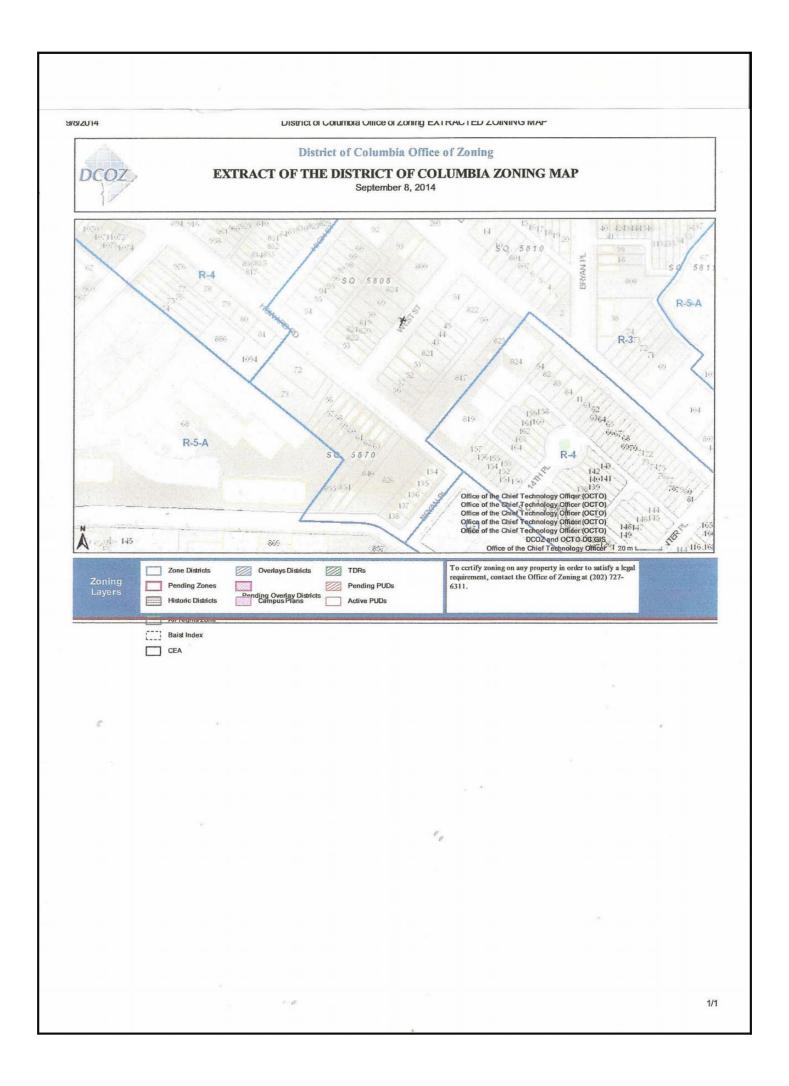

,850

 Age:
 46 YEARS



# Comparable 2

1675 W St SE

Sales Price: 75,000 GBA: 6,630 Age: 70 YEARS



# Comparable 3

3435 23rd St SE

 Sales Price:
 69,000

 GBA:
 3,264

 Age:
 75 YEARS

## **Zoning Map**

| Borrower/Client  | DC GOVT - HOME INITIATIVE PROGRAM |                             |          |                |  |
|------------------|-----------------------------------|-----------------------------|----------|----------------|--|
| Property Address | 2503 WEST STREET SE               |                             |          |                |  |
| City             | WASHINGTON                        | County DISTRICT OF COLUMBIA | State DC | Zip Code 20020 |  |
| Lender           | DC GOVT - HOME INITIATIVE PROGR   | RAM                         |          |                |  |



## Flood Map

| Borrower/Client  | DC GOVT - HOME INITIATIVE PROGRAM |                             |          |                |  |
|------------------|-----------------------------------|-----------------------------|----------|----------------|--|
| Property Address | 2503 WEST STREET SE               |                             |          |                |  |
| City             | WASHINGTON                        | County DISTRICT OF COLUMBIA | State DC | Zip Code 20020 |  |
| Lender           | DC GOVT - HOME INITIATIVE PR      | OGRAM                       |          |                |  |



## **Location Map**

| Borrower/Client  | DC GOVT - HOME INITIATIVE PROGRAM |                             |          |                |  |
|------------------|--------------------------------