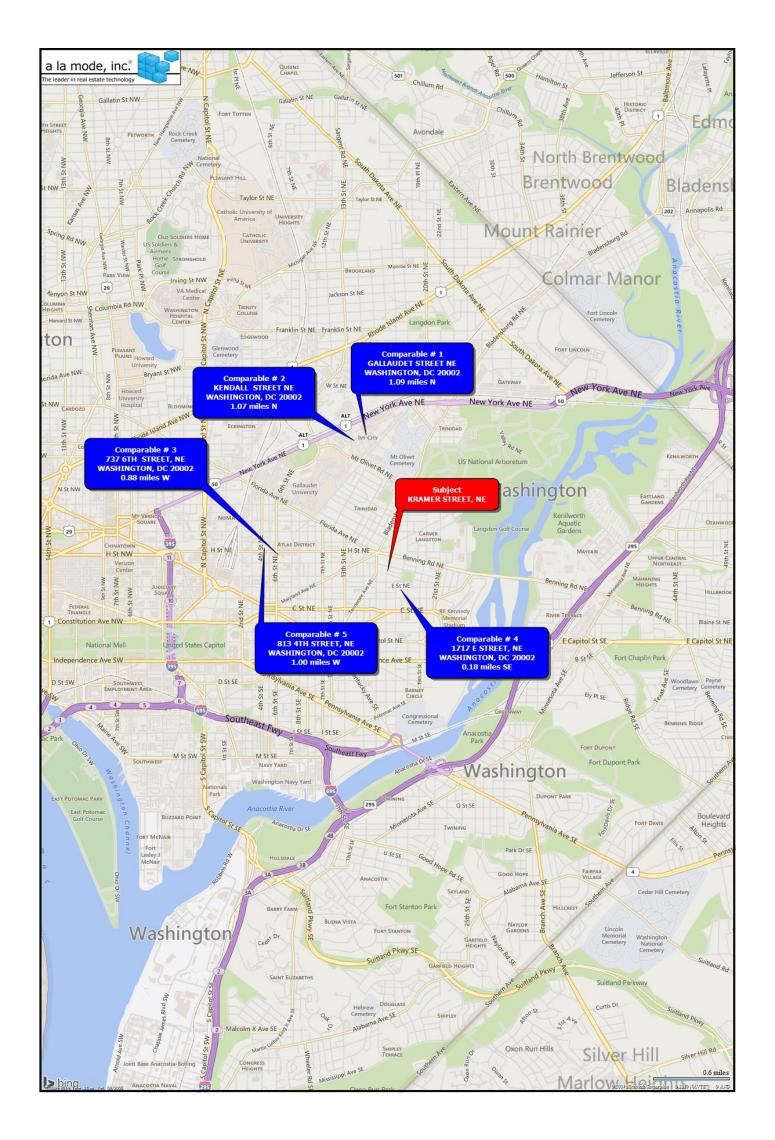

# **SUMMARY OF SALIENT FEATURES**

|                     | Subject Address         | KRAMER STREET, NE                                   |
|---------------------|-------------------------|-----------------------------------------------------|
|                     | Legal Description       | SQUARE 4540 LOT 0233                                |
| LION                | City                    | WASHINGTON                                          |
| -ORMA               | County                  | N/A                                                 |
| SUBJECT INFORMATION | State                   | DC                                                  |
| SUBJ                | Zip Code                | 20002                                               |
|                     | Census Tract            | 0079.01                                             |
|                     | Map Reference           | 47894                                               |
|                     |                         |                                                     |
| PRICE               | Sale Price              | PRESALE                                             |
| SALES PRICE         | Date of Sale            | N/A                                                 |
|                     |                         |                                                     |
| LN.                 | Borrower/Client         | THE DEPARTMENT OF HOUSING AND COMMUNITY DEVELOPMENT |
| CLIENT              | Lender                  | DC GOVT - HOME INITIATIVE PROGRAM                   |
|                     |                         |                                                     |
|                     | Size (Square Feet)      | 600 (TRUE VACANT LOT)                               |
| S                   | Price per Square Foot   | \$ 115.00                                           |
| OF IMPROVEMENTS     | Location                | OLD CITY #1                                         |
| IMPRO               | Age                     |                                                     |
|                     | Condition               |                                                     |
| DESCRIPTION         | Total Rooms             |                                                     |
| DE                  | Bedrooms                |                                                     |
|                     | Baths                   |                                                     |
|                     |                         |                                                     |
| SER                 | Appraiser               | RONALD HUDSON                                       |
| APPRAISER           | Date of Appraised Value | JULY 30, 2014                                       |
|                     |                         |                                                     |
| Ε                   |                         |                                                     |
| VALUE               | Final Estimate of Value | \$ 69,000                                           |
|                     |                         |                                                     |