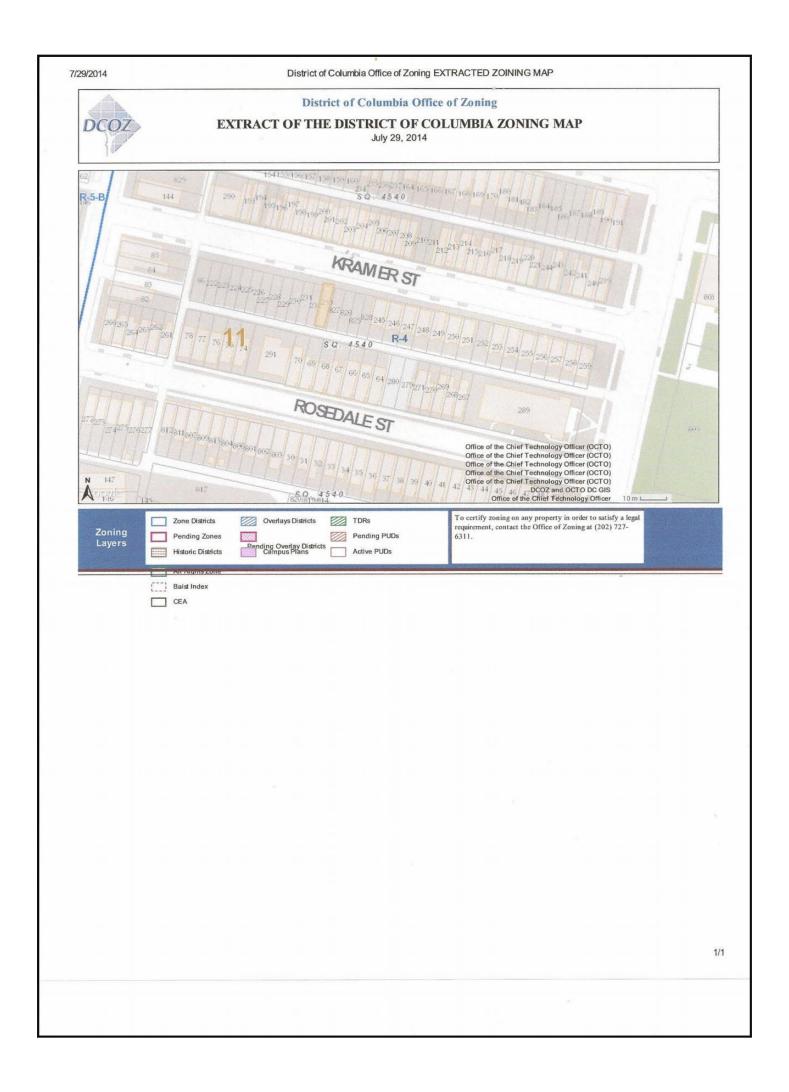

# **SUMMARY OF SALIENT FEATURES**

|                     | Subject Address         | KRAMER STREET, NE                                   |
|---------------------|-------------------------|-----------------------------------------------------|
|                     | Legal Description       | SQUARE 4540 LOT 0233                                |
| LION                | City                    | WASHINGTON                                          |
| -ORMA               | County                  | N/A                                                 |
| SUBJECT INFORMATION | State                   | DC                                                  |
| SUBJ                | Zip Code                | 20002                                               |
|                     | Census Tract            | 0079.01                                             |
|                     | Map Reference           | 47894                                               |
|                     |                         |                                                     |
| PRICE               | Sale Price              | PRESALE                                             |
| SALES PRICE         | Date of Sale            | N/A                                                 |
|                     |                         |                                                     |
| LN.                 | Borrower/Client         | THE DEPARTMENT OF HOUSING AND COMMUNITY DEVELOPMENT |
| CLIENT              | Lender                  | DC GOVT - HOME INITIATIVE PROGRAM                   |
|                     |                         |                                                     |
|                     | Size (Square Feet)      | 600 (TRUE VACANT LOT)                               |
| S                   | Price per Square Foot   | \$ 115.00                                           |
| OF IMPROVEMENTS     | Location                | OLD CITY #1                                         |
| IMPRO               | Age                     |                                                     |
|                     | Condition               |                                                     |
| DESCRIPTION         | Total Rooms             |                                                     |
| DE                  | Bedrooms                |                                                     |
|                     | Baths                   |                                                     |
|                     |                         |                                                     |
| SER                 | Appraiser               | RONALD HUDSON                                       |
| APPRAISER           | Date of Appraised Value | JULY 30, 2014                                       |
|                     |                         |                                                     |
| Ε                   |                         |                                                     |
| VALUE               | Final Estimate of Value | \$ 69,000                                           |
|                     |                         |                                                     |